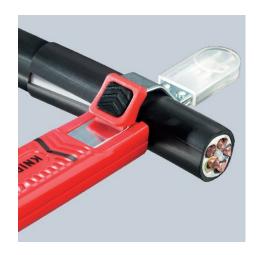

## **Dismantling Tool**

With scalpel blade

- For stripping all common round cables
- Self-tightening holding lever With adjusting screw for cutting depth adjustment
- Turnable blade for circular and longitudinal cutting
- Spare blade inside the handle
- Secure grip due to soft component material on handle and holding lever to avoid slipping
- Housing: plastic, impact-proof