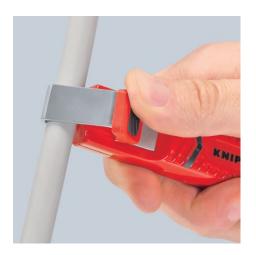

## **Dismantling Tool**

With scalpel blade

- For stripping all common round cables
- Self-tightening holding lever With adjusting screw for cutting depth adjustment
- Turnable blade for circular and longitudinal cutting
- Spare blade inside the handle
- Secure grip due to soft component material on handle and holding lever to avoid slipping
- Housing: plastic, impact-proof

| Technical details               |                 |  |
|---------------------------------|-----------------|--|
| Stripping capacities (diameter) | Ø 4.0 — 16.0 mm |  |

technical change and errors excepted