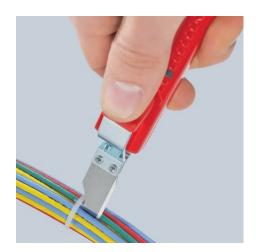

## **Dismantling Tool**

With scalpel blade

- For stripping all common round cables
- Self-tightening holding lever With adjusting screw for cutting depth adjustment
- Turnable blade for circular and longitudinal cutting
- Spare blade inside the handle
- Secure grip due to soft component material on handle and holding lever to avoid slipping
- Housing: plastic, impact-proof