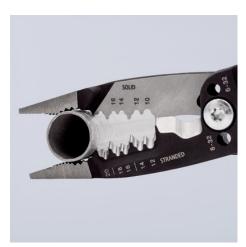

### **KNIPEX WireStripper**

Multifunction Electrician Pliers American style

- Strip faster: precise positioning of the wire thanks to location ridges
- Innovative cutting edge geometry, particularly powerful cutting edges:
  50 % higher cutting capacity and 25 % less cutting effort compared to standard wire strippers
- Fast, burr-free cutting of threaded rods and screws of UNC 6-32 and 8-32 up to class 4.6
- Precisely ground: Stripping profiles for conductors from 18-10 AWG(solid) and 20-12 AWG (finely stranded)
- Easy cutting of copper and aluminium cables up to Ø 15 mm (1/2")
- Multifunctional gripping surfaces for reliable gripping, holding and bending of flat and round material as well as for twisting wires
- High stability and good accessibility thanks to hybrid tips on the pliers head, which are flat and wide
- Convenient: comfortable opening width and ergonomic handle shape, integrated opening spring makes frequent cutting easier
- Ideal for right- and left-handed users: locking device can be operated from either side
- Clear-cut outside edges on the jaws for working on flush-mounted junction boxes and deburring feed-through holes
- High-grade special tool steel, forged, multi stage oil-hardened

| Technical details                                    |          |
|------------------------------------------------------|----------|
| Cutting capacity copper cable, multiple-<br>stranded | Ø 15 mm  |
| Cutting capacity copper cable, multiple-<br>stranded | 1/2 Inch |
| AWG                                                  | 1/0      |