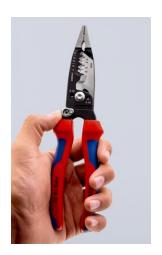

### **KNIPEX WireStripper**

Multifunction Electrician Pliers American style

- Strip faster: precise positioning of the wire thanks to location ridges
- Innovative cutting edge geometry, particularly powerful cutting edges:
  50 % higher cutting capacity and 25 % less cutting effort compared to standard wire strippers
- Fast, burr-free cutting of threaded rods and screws of UNC 6-32 and 8-32 up to class 4.6
- Precisely ground: Stripping profiles for conductors from 18-10 AWG(solid) and 20-12 AWG (finely stranded)
- Easy cutting of copper and aluminium cables up to Ø 15 mm (1/2")
- Multifunctional gripping surfaces for reliable gripping, holding and bending of flat and round material as well as for twisting wires
- High stability and good accessibility thanks to hybrid tips on the pliers head, which are flat and wide
- Convenient: comfortable opening width and ergonomic handle shape, integrated opening spring makes frequent cutting easier
- Ideal for right- and left-handed users: locking device can be operated from either side
- Clear-cut outside edges on the jaws for working on flush-mounted junction boxes and deburring feed-through holes
- High-grade special tool steel, forged, multi stage oil-hardened