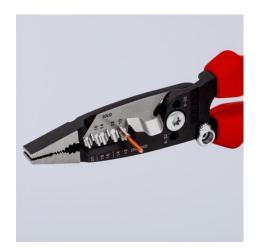

### **KNIPEX WireStripper**

Multifunction Electrician Pliers American style

- Strip faster: precise positioning of the wire thanks to location ridges
- Innovative cutting edge geometry, particularly powerful cutting edges:
  50 % higher cutting capacity and 25 % less cutting effort compared to standard wire strippers
- Fast, burr-free cutting of threaded rods and screws of UNC 6-32 and 8-32 up to class 4.6
- Precisely ground: Stripping profiles for conductors from 18-10 AWG(solid) and 20-12 AWG (finely stranded)
- Easy cutting of copper and aluminium cables up to Ø 15 mm (1/2")
- Multifunctional gripping surfaces for reliable gripping, holding and bending of flat and round material as well as for twisting wires
- High stability and good accessibility thanks to hybrid tips on the pliers head, which are flat and wide
- Convenient: comfortable opening width and ergonomic handle shape, integrated opening spring makes frequent cutting easier
- Ideal for right- and left-handed users: locking device can be operated from either side
- Clear-cut outside edges on the jaws for working on flush-mounted junction boxes and deburring feed-through holes
- High-grade special tool steel, forged, multi stage oil-hardened