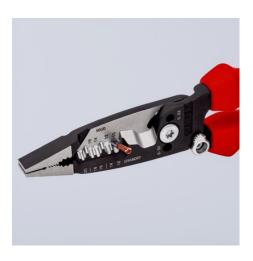

### 13 72 8

### **KNIPEX WireStripper**

Multifunction Electrician Pliers American style

- Strip faster: precise positioning of the wire thanks to location ridges
- Innovative cutting edge geometry, particularly powerful cutting edges:
  50 % higher cutting capacity and 25 % less cutting effort compared to standard wire strippers
- Fast, burr-free cutting of threaded rods and screws of UNC 6-32 and 8-32 up to class 4.6
- Precisely ground: Stripping profiles for conductors from 18-10 AWG(solid) and 20-12 AWG (finely stranded)
- Easy cutting of copper and aluminium cables up to Ø 15 mm (1/2")
- Multifunctional gripping surfaces for reliable gripping, holding and bending of flat and round material as well as for twisting wires
- High stability and good accessibility thanks to hybrid tips on the pliers head, which are flat and wide
- Convenient: comfortable opening width and ergonomic handle shape, integrated opening spring makes frequent cutting easier
- Ideal for right- and left-handed users: locking device can be operated from either side
- Clear-cut outside edges on the jaws for working on flush-mounted junction boxes and deburring feed-through holes
- High-grade special tool steel, forged, multi stage oil-hardened

| General         |                            |
|-----------------|----------------------------|
| Article No.     | 13 72 8                    |
| EAN             | 4003773086680              |
| Pliers          | black atramentized         |
| Head            | polished                   |
| Handles         | with multi-component grips |
| Weight          | 285 g                      |
| Dimensions      | 200 x 55 x 21 mm           |
| REACH compliant | does not contain SVHC      |
| RoHS compliant  | not applicable             |

| Technical details                                    |          |
|------------------------------------------------------|----------|
| Cutting capacity copper cable, multiple-<br>stranded | Ø 15 mm  |
| Cutting capacity copper cable, multiple-<br>stranded | 1/2 Inch |
| AWG                                                  | 1/0      |