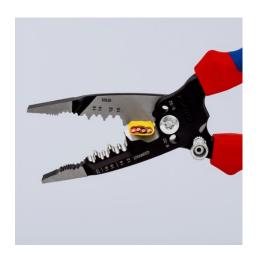

### **KNIPEX WireStripper**

Multifunction Electrician Pliers American style

- Strip faster: precise positioning of the wire thanks to location ridges
- Innovative cutting edge geometry, particularly powerful cutting edges:
  50 % higher cutting capacity and 25 % less cutting effort compared to standard wire strippers
- Fast, burr-free cutting of threaded rods and screws of UNC 6-32 and 8-32 up to class 4.6
- Precisely ground: Stripping profiles for conductors from 18-10 AWG(solid) and 20-12 AWG (finely stranded)
- Easy cutting of copper and aluminium cables up to Ø 15 mm (1/2")
- Multifunctional gripping surfaces for reliable gripping, holding and bending of flat and round material as well as for twisting wires
- High stability and good accessibility thanks to hybrid tips on the pliers head, which are flat and wide
- Convenient: comfortable opening width and ergonomic handle shape, integrated opening spring makes frequent cutting easier
- Ideal for right- and left-handed users: locking device can be operated from either side
- Clear-cut outside edges on the jaws for working on flush-mounted junction boxes and deburring feed-through holes
- High-grade special tool steel, forged, multi stage oil-hardened