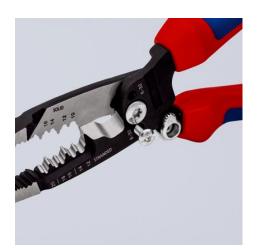

### **KNIPEX WireStripper**

Multifunction Electrician Pliers American style

- Strip faster: precise positioning of the wire thanks to location ridges
- Innovative cutting edge geometry, particularly powerful cutting edges:
  50 % higher cutting capacity and 25 % less cutting effort compared to standard wire strippers
- Fast, burr-free cutting of threaded rods and screws of UNC 6-32 and 8-32 up to class 4.6
- Precisely ground: Stripping profiles for conductors from 18-10 AWG(solid) and 20-12 AWG (finely stranded)
- Easy cutting of copper and aluminium cables up to Ø 15 mm (1/2")
- Multifunctional gripping surfaces for reliable gripping, holding and bending of flat and round material as well as for twisting wires
- High stability and good accessibility thanks to hybrid tips on the pliers head, which are flat and wide
- Convenient: comfortable opening width and ergonomic handle shape, integrated opening spring makes frequent cutting easier
- Ideal for right- and left-handed users: locking device can be operated from either side
- Clear-cut outside edges on the jaws for working on flush-mounted junction boxes and deburring feed-through holes
- High-grade special tool steel, forged, multi stage oil-hardened