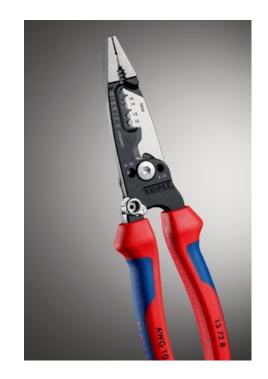

### **KNIPEX WireStripper**

Multifunction Electrician Pliers American style

- Strip faster: precise positioning of the wire thanks to location ridges
- Innovative cutting edge geometry, particularly powerful cutting edges:
  50 % higher cutting capacity and 25 % less cutting effort compared to standard wire strippers
- Fast, burr-free cutting of threaded rods and screws of UNC 6-32 and 8-32 up to class 4.6
- Precisely ground: Stripping profiles for conductors from 18-10 AWG(solid) and 20-12 AWG (finely stranded)
- Easy cutting of copper and aluminium cables up to Ø 15 mm (1/2")
- Multifunctional gripping surfaces for reliable gripping, holding and bending of flat and round material as well as for twisting wires
- High stability and good accessibility thanks to hybrid tips on the pliers head, which are flat and wide
- Convenient: comfortable opening width and ergonomic handle shape, integrated opening spring makes frequent cutting easier
- Ideal for right- and left-handed users: locking device can be operated from either side
- Clear-cut outside edges on the jaws for working on flush-mounted junction boxes and deburring feed-through holes
- High-grade special tool steel, forged, multi stage oil-hardened

| General         |                            |
|-----------------|----------------------------|
| Article No.     | 13 72 8                    |
| EAN             | 4003773086680              |
| Pliers          | black atramentized         |
| Head            | polished                   |
| Handles         | with multi-component grips |
| Weight          | 285 g                      |
| Dimensions      | 200 x 55 x 21 mm           |
| REACH compliant | does not contain SVHC      |
| RoHS compliant  | not applicable             |