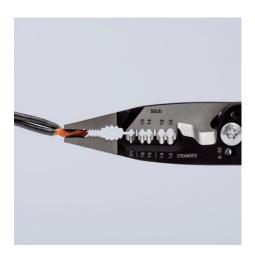

### **KNIPEX WireStripper**

Multifunction Electrician Pliers American style

- Strip faster: precise positioning of the wire thanks to location ridges
- Innovative cutting edge geometry, particularly powerful cutting edges:
  50 % higher cutting capacity and 25 % less cutting effort compared to standard wire strippers
- Fast, burr-free cutting of threaded rods and screws of UNC 6-32 and 8-32 up to class 4.6
- Precisely ground: Stripping profiles for conductors from 18-10 AWG(solid) and 20-12 AWG (finely stranded)
- Easy cutting of copper and aluminium cables up to Ø 15 mm (1/2")
- Multifunctional gripping surfaces for reliable gripping, holding and bending of flat and round material as well as for twisting wires
- High stability and good accessibility thanks to hybrid tips on the pliers head, which are flat and wide
- Convenient: comfortable opening width and ergonomic handle shape, integrated opening spring makes frequent cutting easier
- Ideal for right- and left-handed users: locking device can be operated from either side
- Clear-cut outside edges on the jaws for working on flush-mounted junction boxes and deburring feed-through holes
- High-grade special tool steel, forged, multi stage oil-hardened

| Technical details                                    |          |
|------------------------------------------------------|----------|
| Cutting capacity copper cable, multiple-<br>stranded | Ø 15 mm  |
| Cutting capacity copper cable, multiple-<br>stranded | 1/2 Inch |
| AWG                                                  | 1/0      |