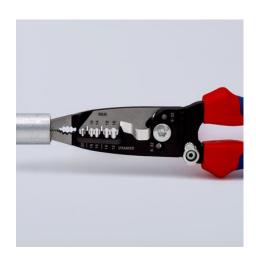

### **KNIPEX WireStripper**

Multifunction Electrician Pliers American style

- Strip faster: precise positioning of the wire thanks to location ridges
- Innovative cutting edge geometry, particularly powerful cutting edges:
  50 % higher cutting capacity and 25 % less cutting effort compared to standard wire strippers
- Fast, burr-free cutting of threaded rods and screws of UNC 6-32 and 8-32 up to class 4.6
- Precisely ground: Stripping profiles for conductors from 18-10 AWG(solid) and 20-12 AWG (finely stranded)
- Easy cutting of copper and aluminium cables up to Ø 15 mm (1/2")
- Multifunctional gripping surfaces for reliable gripping, holding and bending of flat and round material as well as for twisting wires
- High stability and good accessibility thanks to hybrid tips on the pliers head, which are flat and wide
- Convenient: comfortable opening width and ergonomic handle shape, integrated opening spring makes frequent cutting easier
- Ideal for right- and left-handed users: locking device can be operated from either side
- Clear-cut outside edges on the jaws for working on flush-mounted junction boxes and deburring feed-through holes
- High-grade special tool steel, forged, multi stage oil-hardened