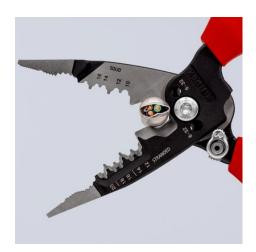

### **KNIPEX WireStripper**

Multifunction Electrician Pliers American style

- Strip faster: precise positioning of the wire thanks to location ridges
- Innovative cutting edge geometry, particularly powerful cutting edges:
  50 % higher cutting capacity and 25 % less cutting effort compared to standard wire strippers
- Fast, burr-free cutting of threaded rods and screws of UNC 6-32 and 8-32 up to class 4.6
- Precisely ground: Stripping profiles for conductors from 18-10 AWG(solid) and 20-12 AWG (finely stranded)
- Easy cutting of copper and aluminium cables up to Ø 15 mm (1/2")
- Multifunctional gripping surfaces for reliable gripping, holding and bending of flat and round material as well as for twisting wires
- High stability and good accessibility thanks to hybrid tips on the pliers head, which are flat and wide
- Convenient: comfortable opening width and ergonomic handle shape, integrated opening spring makes frequent cutting easier
- Ideal for right- and left-handed users: locking device can be operated from either side
- Clear-cut outside edges on the jaws for working on flush-mounted junction boxes and deburring feed-through holes
- High-grade special tool steel, forged, multi stage oil-hardened