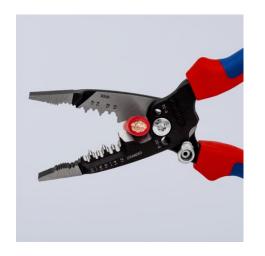

### **KNIPEX WireStripper**

Multifunction Electrician Pliers American style

- Strip faster: precise positioning of the wire thanks to location ridges
- Innovative cutting edge geometry, particularly powerful cutting edges:
  50 % higher cutting capacity and 25 % less cutting effort compared to standard wire strippers
- Fast, burr-free cutting of threaded rods and screws of UNC 6-32 and 8-32 up to class 4.6
- Precisely ground: Stripping profiles for conductors from 18-10 AWG(solid) and 20-12 AWG (finely stranded)
- Easy cutting of copper and aluminium cables up to Ø 15 mm (1/2")
- Multifunctional gripping surfaces for reliable gripping, holding and bending of flat and round material as well as for twisting wires
- High stability and good accessibility thanks to hybrid tips on the pliers head, which are flat and wide
- Convenient: comfortable opening width and ergonomic handle shape, integrated opening spring makes frequent cutting easier
- Ideal for right- and left-handed users: locking device can be operated from either side
- Clear-cut outside edges on the jaws for working on flush-mounted junction boxes and deburring feed-through holes
- High-grade special tool steel, forged, multi stage oil-hardened