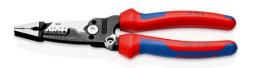

### **KNIPEX WireStripper**

Multifunction Electrician Pliers American style

- Strip faster: precise positioning of the wire thanks to location ridges
- Innovative cutting edge geometry, particularly powerful cutting edges:
  50 % higher cutting capacity and 25 % less cutting effort compared to standard wire strippers
- Fast, burr-free cutting of threaded rods and screws of UNC 6-32 and 8-32 up to class 4.6
- Precisely ground: Stripping profiles for conductors from 18-10 AWG(solid) and 20-12 AWG (finely stranded)
- Easy cutting of copper and aluminium cables up to Ø 15 mm (1/2")
- Multifunctional gripping surfaces for reliable gripping, holding and bending of flat and round material as well as for twisting wires
- High stability and good accessibility thanks to hybrid tips on the pliers head, which are flat and wide
- Convenient: comfortable opening width and ergonomic handle shape, integrated opening spring makes frequent cutting easier
- Ideal for right- and left-handed users: locking device can be operated from either side
- Clear-cut outside edges on the jaws for working on flush-mounted junction boxes and deburring feed-through holes
- High-grade special tool steel, forged, multi stage oil-hardened