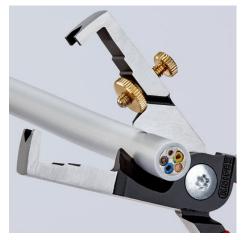

## **KNIPEX** Quality – Made in Germany

Induction-hardened precision cutter

Length mark: Profiling on the inner side helps when stripping wire in standard lengths (11 mm and 16 mm)

Induction-hardened shear blade with precisely ground cutting edges for crush-free cutting of copper and aluminium Lock nut prevents any unintentional adjustment cables of up to Ø 15 mm (5 x 2.5 mm<sup>2</sup>)