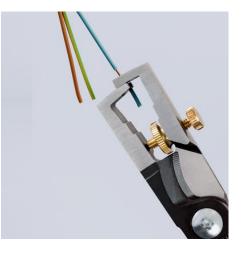

## **KNIPEX** Quality – Made in Germany

Induction-hardened precision cutter

Length mark: Profiling on the inner side helps when stripping wire in standard lengths (11 mm and 16 mm)

Induction-hardened shear blade with precisely ground cutting edges for crush-free cutting of copper and aluminium Lock nut prevents any unintentional adjustment cables of up to Ø 15 mm (5 x 2.5 mm<sup>2</sup>)