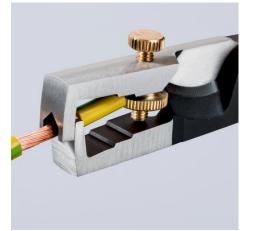

### **KNIPEX StriX®**

Insulation strippers with cable shears

- Wire stripper with cable shears two essential electrical installations tools in one pair of pliers
- Integrated cable shears for the clean cutting of Cu- and Al-cables without crushing
- Cutting edges additionally induction-hardened, cutting edge hardness approx. 57 HRC
- Universal adjustment of the stripping blades by means of a knurled screw
- Slim dimensions for easy access
- Stripping of single-, multi- and fine stranded conductors with plastic or rubber insulation up to Ø 5 mm or 10 mm<sup>2</sup> cross-section
- Graduated jaw provides a visual orientation aid when stripping wire in standard lengths (11 mm and 16 mm)
- High-grade special tool steel, forged, multi stage oil-hardened

## **KNIPEX** Quality – Made in Germany

Induction-hardened precision cutter

Length mark: Profiling on the inner side helps when stripping wire in standard lengths (11 mm and 16 mm)

Induction-hardened shear blade with precisely ground cutting edges for crush-free cutting of copper and aluminium Lock nut prevents any unintentional adjustment cables of up to Ø 15 mm (5 x 2.5 mm<sup>2</sup>)