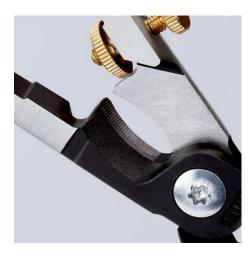

## **KNIPEX** Quality – Made in Germany

Induction-hardened precision cutter

Length mark: Profiling on the inner side helps when stripping wire in standard lengths (11 mm and 16 mm)

Induction-hardened shear blade with precisely ground cutting edges for crush-free cutting of copper and aluminium Lock nut prevents any unintentional adjustment cables of up to Ø 15 mm (5 x 2.5 mm<sup>2</sup>)