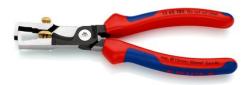

### **KNIPEX StriX®**

Insulation strippers with cable shears

- Wire stripper with cable shears two essential electrical installations tools in one pair of pliers
- Integrated cable shears for the clean cutting of Cu- and Al-cables without crushing
- Cutting edges additionally induction-hardened, cutting edge hardness approx. 57 HRC
- Universal adjustment of the stripping blades by means of a knurled screw
- Slim dimensions for easy access
- Stripping of single-, multi- and fine stranded conductors with plastic or rubber insulation up to Ø 5 mm or 10 mm<sup>2</sup> cross-section
- Graduated jaw provides a visual orientation aid when stripping wire in standard lengths (11 mm and 16 mm)
- High-grade special tool steel, forged, multi stage oil-hardened