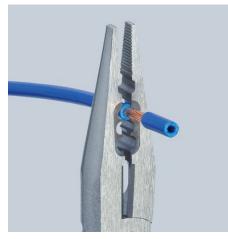

## **Electricians' Pliers**

- The ideal pliers for cable work
- For gripping and bending wire
  For cutting medium hard and hard wire
- For cutting medium hard and hard wire
  Precision cutting edges additionally induction-hardened, cutting edge
- hardness approx. 60 HRC
  With precision stripping holes
- For crimping wire ferrules
- Vanadium electric steel, forged, multi stage oil-hardened

## KNIPEX Quality – Made in Germany

Stripping

Crimping 0.5 to 2.5 mm<sup>2</sup>

Cutting Edges

Gripping