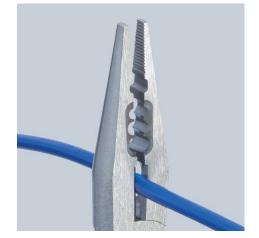

## **Electricians' Pliers**

- The ideal pliers for cable work
- For gripping and bending wire
  For cutting medium hard and hard wire
- For cutting medium hard and hard wire
  Precision cutting edges additionally induction-hardened, cutting edge
- hardness approx. 60 HRC
  With precision stripping holes
- For crimping wire ferrules
- Vanadium electric steel, forged, multi stage oil-hardened

## KNIPEX Quality – Made in Germany

Stripping

Crimping 0.5 to 2.5 mm<sup>2</sup>

Cutting Edges

Gripping