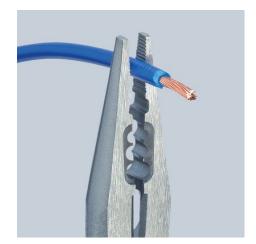

## **Electricians' Pliers**

- The ideal pliers for cable work
- For gripping and bending wire
  For cutting medium hard and hard wire
- For cutting medium hard and hard wire
  Precision cutting edges additionally induction-hardened, cutting edge
- hardness approx. 60 HRC
  With precision stripping holes
- For crimping wire ferrules
- Vanadium electric steel, forged, multi stage oil-hardened

## KNIPEX Quality – Made in Germany

Stripping

Crimping 0.5 to 2.5 mm<sup>2</sup>

Cutting Edges

Gripping