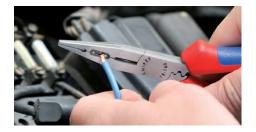

## **Electricians' Pliers**

- The ideal pliers for cable work
- For gripping and bending wire
  For cutting medium hard and hard wire
- For cutting medium hard and hard wire
  Precision cutting edges additionally induction-hardened, cutting edge
- hardness approx. 60 HRC
  With precision stripping holes
- For crimping wire ferrules
- Vanadium electric steel, forged, multi stage oil-hardened

## KNIPEX Quality – Made in Germany

Stripping

Crimping 0.5 to 2.5 mm<sup>2</sup>

Cutting Edges

Gripping