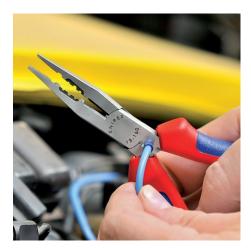

## **Electricians' Pliers**

- The ideal pliers for cable work
- For gripping and bending wire
  For cutting medium hard and hard wire
- For cutting medium hard and hard wire
  Precision cutting edges additionally induction-hardened, cutting edge
- hardness approx. 60 HRC
  With precision stripping holes
- For crimping wire ferrules
- Vanadium electric steel, forged, multi stage oil-hardened

## KNIPEX Quality – Made in Germany

Stripping

Crimping 0.5 to 2.5 mm<sup>2</sup>

Cutting Edges

Gripping