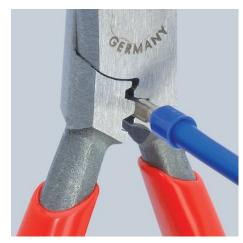

## **Electricians' Pliers**

- The ideal pliers for cable work
- For gripping and bending wire
  For cutting medium hard and hard wire
- For cutting medium hard and hard wire
  Precision cutting edges additionally induction-hardened, cutting edge
- hardness approx. 60 HRC
  With precision stripping holes
- For crimping wire ferrules
- Vanadium electric steel, forged, multi stage oil-hardened

## KNIPEX Quality – Made in Germany

Stripping

Crimping 0.5 to 2.5 mm<sup>2</sup>

Cutting Edges

Gripping