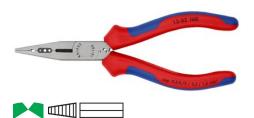

## **Electricians' Pliers**

- The ideal pliers for cable work
- For gripping and bending wire
  For cutting medium hard and hard wire
- For cutting medium hard and hard wire
  Precision cutting edges additionally induction-hardened, cutting edge
- hardness approx. 60 HRC
  With precision stripping holes
- For crimping wire ferrules
- Vanadium electric steel, forged, multi stage oil-hardened

| General                                        |                            |
|------------------------------------------------|----------------------------|
| Article No.                                    | 13 02 160 SB               |
| EAN                                            | 4003773012368              |
| Pliers                                         | black atramentized         |
| Head                                           | polished                   |
| Handles                                        | with multi-component grips |
| Weight                                         | 153 g                      |
| Dimensions                                     | 160 x 85 x 20 mm           |
| REACH compliant                                | does not contain SVHC      |
| RoHS compliant                                 | not applicable             |
| Technical details                              |                            |
| Cutting capacities medium hard wire (diameter) | Ø 2.5                      |
| Cutting capacities hard wire (diameter)        | Ø 1.6                      |
| Stripping capacities in square millimetres     | 0.5 — 0.75 / 1.5 / 2.5 mm² |
|                                                |                            |