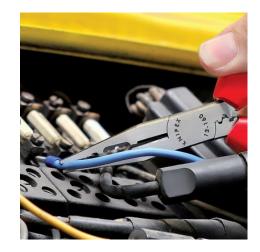

## **Electricians' Pliers**

- The ideal pliers for cable work
- For gripping and bending wire
  For cutting medium hard and hard wire
- For cutting medium hard and hard wire
  Precision cutting edges additionally induction-hardened, cutting edge
- hardness approx. 60 HRC
  With precision stripping holes
- For crimping wire ferrules
- Vanadium electric steel, forged, multi stage oil-hardened

## KNIPEX Quality – Made in Germany

Stripping

Crimping 0.5 to 2.5 mm<sup>2</sup>

Cutting Edges

Gripping