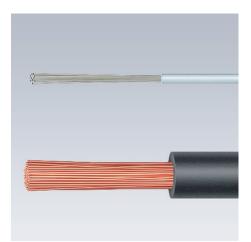

## **Automatic Insulation Stripper**

Work faster: Adjusts automatically to most cable types, with fine adjustment for special materials

- Strips cables with standard materials without any need for manual adjustment
- Fine adjustable zero correction of the blade setting to special material requirements, e.g. due to large temperature differences
- Compact, handy and lightweight tool for common cable cross-sections and insulating materials
- For single, multiple and fine stranded cables of 0.2 up to 6 mm<sup>2</sup> with standard insulation
- Narrow head style for use in confined areas
- With wire cutter for copper and aluminium wires up to 2.5 mm<sup>2</sup>
- With adjustable length stop from 6.0 18.0 mm for constant stripping lengths
- Body: plastic, fibreglass-reinforced
- Blades: special tool steel, oil-hardened, interchangeable