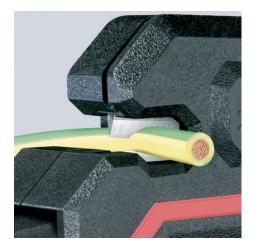

## **Automatic Insulation Stripper**

Work faster: Adjusts automatically to most cable types, with fine adjustment for special materials

- Strips cables with standard materials without any need for manual adjustment
- Fine adjustable zero correction of the blade setting to special material requirements, e.g. due to large temperature differences
- Compact, handy and lightweight tool for common cable cross-sections and insulating materials
- For single, multiple and fine stranded cables of 0.2 up to 6 mm<sup>2</sup> with standard insulation
- Narrow head style for use in confined areas
- With wire cutter for copper and aluminium wires up to 2.5 mm<sup>2</sup>
- With adjustable length stop from 6.0 18.0 mm for constant stripping lengths
- Body: plastic, fibreglass-reinforced
- Blades: special tool steel, oil-hardened, interchangeable