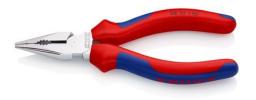

## **Needle-Nose Combination Pliers**

**DIN ISO 5746** 

- Small High Leverage Combination Pliers with pointed jaw.
- For all common installation and repair work.
- Handy use when working in confined areas thanks to slim head design and pointed jaws (anti-twist)
- Gripping surfaces with special convex contour on one side for secure gripping of flat parts
- Milled groove in the gripping area permits small parts such as nails, pins and bolts to be held and pulled
- The reliable and diverse combination pliers when out and about
- Easy cutting thanks to the high leverage joint
- With cutting edges for soft, medium-hard and hard wire
- Cutting edges additionally induction-hardened, cutting edge hardness approx. 61 HRC
- Long service life and stable tips
- Forged from special high grade tool steel, manifold oil-hardened

## General

| General                                              |                            |
|------------------------------------------------------|----------------------------|
| Article No.                                          | 08 25 145                  |
| EAN                                                  | 4003773078975              |
| Pliers                                               | chrome-plated              |
| Head                                                 | chrome-plated              |
| Handles                                              | with multi-component grips |
| Weight                                               | 145 g                      |
| Dimensions                                           | 145 x 58 x 18 mm           |
| Standard                                             | DIN ISO 5746               |
| REACH compliant                                      | does not contain SVHC      |
| RoHS compliant                                       | not applicable             |
| Technical details                                    |                            |
| Cutting capacities medium hard wire (diameter)       | Ø 3.0 mm                   |
| Cutting capacities hard wire (diameter)              | Ø 2.0 mm                   |
| Cutting capacity copper cable, multiple-<br>stranded | Ø 8.0 mm                   |
| Cutting capacity copper cable, multiple-<br>stranded | 16.0 mm <sup>2</sup>       |