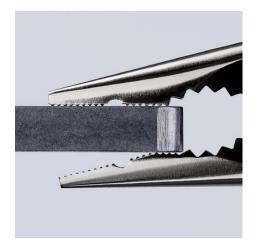

## **Needle-Nose Combination Pliers**

**DIN ISO 5746** 

- Small High Leverage Combination Pliers with pointed jaw.
- For all common installation and repair work.
- Handy use when working in confined areas thanks to slim head design and pointed jaws (anti-twist)
- Gripping surfaces with special convex contour on one side for secure gripping of flat parts
- Milled groove in the gripping area permits small parts such as nails, pins and bolts to be held and pulled
- The reliable and diverse combination pliers when out and about
- Easy cutting thanks to the high leverage joint
- With cutting edges for soft, medium-hard and hard wire
- Cutting edges additionally induction-hardened, cutting edge hardness approx. 61 HRC
- Long service life and stable tips
- Forged from special high grade tool steel, manifold oil-hardened