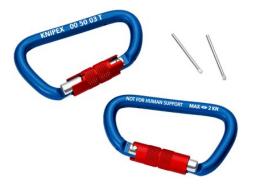

### Carabiner

2 pieces

- For use in building construction, civil engineering, building maintenance; for industrial climbers, roofers, mountaineers, in rock climbing, for trade fair projects
- Twistlock: prevents unintentional opening of the carabiner
- Mushroom head lock to increase tensile strength
- With pin to create an eyelet: can be inserted for a permanent connection between carabiner and lanyard/adapter strap
- Robust and light thanks to high-strength aluminium
- Contents: 2 carabiners, security pins
- Not approved for personal protection!
- Read all warnings and instructions on product and packaging carefully prior to use
- NO PPE = No Personal Protective Equipment
- Only for latching tools from the KNIPEX Tethered Tools range, connected and combined in accordance with tethering system instructions
- Do not use around moving or rotating equipment
- Will not support human weight
- Inspect for wear before each use. Do not use if evidence of wear.

2 KN

Load capacity

technical change and errors excepted