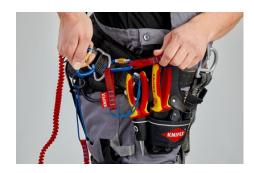

### Carabiner

2 pieces

- For use in building construction, civil engineering, building maintenance; for industrial climbers, roofers, mountaineers, in rock climbing, for trade fair projects
- Twistlock: prevents unintentional opening of the carabiner
- Mushroom head lock to increase tensile strength
- With pin to create an eyelet: can be inserted for a permanent connection between carabiner and lanyard/adapter strap
- Robust and light thanks to high-strength aluminium
- Contents: 2 carabiners, security pins
- Not approved for personal protection!
- Read all warnings and instructions on product and packaging carefully prior to use
- NO PPE = No Personal Protective Equipment
- Only for latching tools from the KNIPEX Tethered Tools range, connected and combined in accordance with tethering system instructions
- Do not use around moving or rotating equipment
- Will not support human weight
- Inspect for wear before each use. Do not use if evidence of wear.