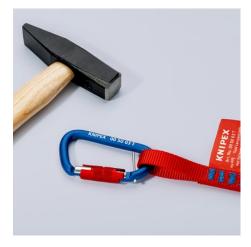

### Carabiner

2 pieces

- For use in building construction, civil engineering, building maintenance; for industrial climbers, roofers, mountaineers, in rock climbing, for trade fair projects
- Twistlock: prevents unintentional opening of the carabiner
- Mushroom head lock to increase tensile strength
- With pin to create an eyelet: can be inserted for a permanent connection between carabiner and lanyard/adapter strap
- Robust and light thanks to high-strength aluminium
- Contents: 2 carabiners, security pins
- Not approved for personal protection!
- Read all warnings and instructions on product and packaging carefully prior to use
- NO PPE = No Personal Protective Equipment
- Only for latching tools from the KNIPEX Tethered Tools range, connected and combined in accordance with tethering system instructions
- Do not use around moving or rotating equipment
- Will not support human weight
- Inspect for wear before each use. Do not use if evidence of wear.