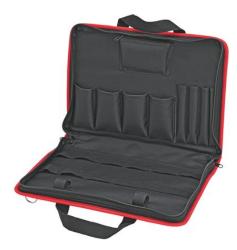

## Tool Bag "Compact"

Empty

- Compact tool case for the service technician
- Suitable as an insert for: "Basic" 00 21 05 LE, "BIG Basic Move" 00 21 06 LE, "BIG Twin Move" 00 21 41 LE, "BIG Twin" 00 21 42 LE, "BIG Twin Move RED" 98 99 15 LE and other popular tool cases
- With 8 tool pouches and 7 tool strapsSlip-through back strap to attach to a trolley
- Bag without tools
- Made from tough polyester fabric, with zip fastener