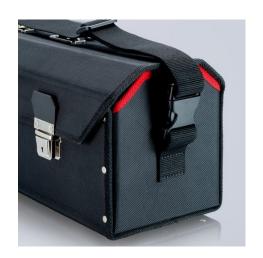

## Tool Bag "Stretched"

- Made of hard-wearing polyester fabric
- For tools up to 450 mm in length With two compartments on the back
- With carrying handle and adjustable shoulder strap
- Closing strap made of leather
- Bag without tools