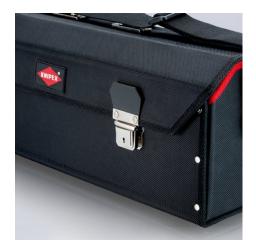

## Tool Bag "Stretched"

- Made of hard-wearing polyester fabric
- For tools up to 450 mm in length With two compartments on the back
- With carrying handle and adjustable shoulder strap
- Closing strap made of leather
- Bag without tools