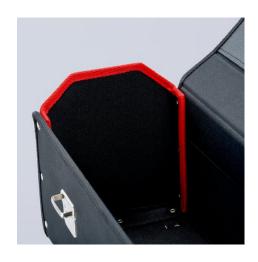

## Tool Bag "Stretched"

- Made of hard-wearing polyester fabric
- For tools up to 450 mm in length With two compartments on the back
- With carrying handle and adjustable shoulder strap
- Closing strap made of leather
- Bag without tools

| Technical details                       |                 |
|-----------------------------------------|-----------------|
| Dimension exterior (interior) width mm  | 550 mm (530 mm) |
| Dimension exterior (interior) height mm | 175 mm (165 mm) |
| Dimension exterior (interior) depth mm  | 220 mm (190 mm) |