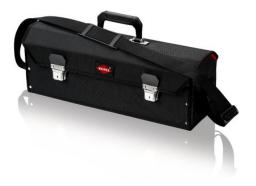

## Tool Bag "Stretched"

- Made of hard-wearing polyester fabric
- For tools up to 450 mm in length With two compartments on the back
- With carrying handle and adjustable shoulder strap
- Closing strap made of leather
- Bag without tools

| Technical details                       |                 |
|-----------------------------------------|-----------------|
| Dimension exterior (interior) width mm  | 550 mm (530 mm) |
| Dimension exterior (interior) height mm | 175 mm (165 mm) |
| Dimension exterior (interior) depth mm  | 220 mm (190 mm) |