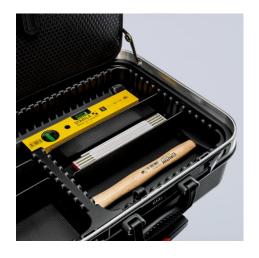

## **Tool Case "BIG Basic Move" Plumbing**

- Equipped with four KNIPEX tools, a total of 31 brand tools, partly VDE-tested according to DIN EN 60900
- Telescopic handle set in the base as well as two external, smoothrunning skater wheels
- Two metal flip locks and a three-digit combination lock for secure locking of the cover
- Label field with two stickers for individual labelling
- Max. payload: 20 kg
- Volume: 33 litres
- Strong, ergonomic handle
- · Heavy duty ABS material, black
- Circumferential aluminium frame
- Metal hinges
- Document compartment in the cover
- Two removable tool boards made of dirt-repellent PP twin-fall sheets with 31 tool pockets
- First tool board with ten tool pockets and an elastic strap on the cover side and eleven narrow and one large tool pocket on the base side
- Second tool board with ten tool pockets and an elastic strap on the base side and a document compartment on the cover side
- Base tray, can be fixed by a push button, 70 mm high, can be subdivided by inserts, cover board with 13 large tool pockets and a flat compartment
- With a total of 54 inserting options