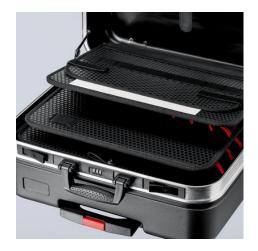

## **Tool Case "BIG Basic Move" Plumbing**

- Equipped with four KNIPEX tools, a total of 31 brand tools, partly VDE-tested according to DIN EN 60900
- Telescopic handle set in the base as well as two external, smoothrunning skater wheels
- Two metal flip locks and a three-digit combination lock for secure locking of the cover
- Label field with two stickers for individual labelling
- Max. payload: 20 kg
- Volume: 33 litres
- Strong, ergonomic handle
- · Heavy duty ABS material, black
- Circumferential aluminium frame
- Metal hinges
- Document compartment in the cover
- Two removable tool boards made of dirt-repellent PP twin-fall sheets with 31 tool pockets
- First tool board with ten tool pockets and an elastic strap on the cover side and eleven narrow and one large tool pocket on the base side
- Second tool board with ten tool pockets and an elastic strap on the base side and a document compartment on the cover side
- Base tray, can be fixed by a push button, 70 mm high, can be subdivided by inserts, cover board with 13 large tool pockets and a flat compartment
- With a total of 54 inserting options