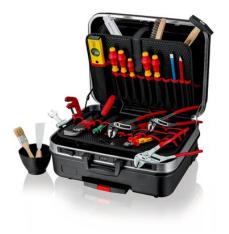

## **Tool Case "BIG Basic Move" Plumbing**

- Equipped with four KNIPEX tools, a total of 31 brand tools, partly VDE-tested according to DIN EN 60900
- Telescopic handle set in the base as well as two external, smoothrunning skater wheels
- Two metal flip locks and a three-digit combination lock for secure locking of the cover
- Label field with two stickers for individual labelling
- Max. payload: 20 kg
- Volume: 33 litres
- Strong, ergonomic handle
- · Heavy duty ABS material, black
- Circumferential aluminium frame
- Metal hinges
- Document compartment in the cover
- Two removable tool boards made of dirt-repellent PP twin-fall sheets with 31 tool pockets
- First tool board with ten tool pockets and an elastic strap on the cover side and eleven narrow and one large tool pocket on the base side
- Second tool board with ten tool pockets and an elastic strap on the base side and a document compartment on the cover side
- Base tray, can be fixed by a push button, 70 mm high, can be subdivided by inserts, cover board with 13 large tool pockets and a flat compartment
- With a total of 54 inserting options