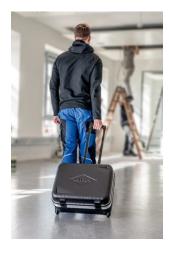

## **Tool Case "BIG Basic Move" Plumbing**

- Equipped with four KNIPEX tools, a total of 31 brand tools, partly VDE-tested according to DIN EN 60900
- Telescopic handle set in the base as well as two external, smoothrunning skater wheels
- Two metal flip locks and a three-digit combination lock for secure locking of the cover
- Label field with two stickers for individual labelling
- Max. payload: 20 kg
- Volume: 33 litres
- Strong, ergonomic handle
- · Heavy duty ABS material, black
- Circumferential aluminium frame
- Metal hinges
- Document compartment in the cover
- Two removable tool boards made of dirt-repellent PP twin-fall sheets with 31 tool pockets
- First tool board with ten tool pockets and an elastic strap on the cover side and eleven narrow and one large tool pocket on the base side
- Second tool board with ten tool pockets and an elastic strap on the base side and a document compartment on the cover side
- Base tray, can be fixed by a push button, 70 mm high, can be subdivided by inserts, cover board with 13 large tool pockets and a flat compartment
- With a total of 54 inserting options