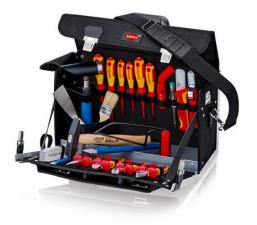

## Tool Bag "Classic" Electric

- Equipped with 23 brand tools, partly VDE-tested according to DIN EN 60900
- Light design made of hard-wearing, reinforced polyester fabric
- Front additionally reinforced with aluminium brackets
- Semi-fold-out front with adjustable loops and exterior document compartment
- With galvanized steel base tray
- With carrying handle and adjustable shoulder strap
- External dimensions (W x H x D): 440 x 270 x 180 mm; internal dimensions (W x H x D): 420 x 250 x 160 mm