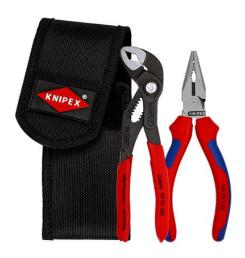

## **Mini pliers set** In belt tool pouch 2 parts

- For gripping, holding and cutting tasks, both large and small
- KNIPEX Mini Cobra®: the high tech water pump pliers adjustment directly on the workpiece at the press of a button; with fine adjustment for optimum adaptation to different workpiece sizes up to Ø 27 mm
- Needle-nose combination pliers: ideal for working in hard-to-reach places thanks to the slender head shape with powerful, pointed jaws; with cutting edges for soft, medium hard and hard wire up to Ø 2 mm