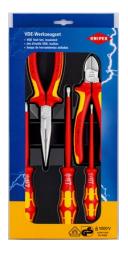

## **VDE Tool Set**

- Tools VDE-tested in conformance to DIN EN/IEC 60900 1000V, pliers chrome-plated; handles with multi-component covers
- With 3 WERA screwdrivers
- Attractive sales packaging with Euro standard perforation
- Tools in a plastic deep-drawn tray with transparent lid
- Dimensions (W x H x D): 170 x 370 x 40 mm