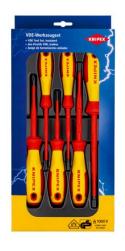

## **VDE Screwdriver Set**

Slotted / Phillips®

- Tools in a plastic deep-drawn tray with transparent lid
- Attractive sales packaging with Euro standard perforation Dimensions (W x H x D): 170 x 370 x 40 mm