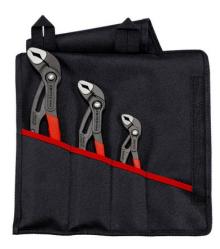

## **KNIPEX Cobra® Set**

3-piece

- The KNIPEX Cobra® are the legendary high-tech water pump pliers from KNIPEX
- With their extremely strong self-locking effect, they allow energysaving work without slipping on the workpiece
- Now available as a set in different sizes in our durable tool rolls with matching motif embroidery
- These sets each contain three high-tech water pump pliers of different sizes with slim, plastic-coated handles
- They are proven for their extremely firm self-locking effect and the ingenious fine adjustment with a push-button