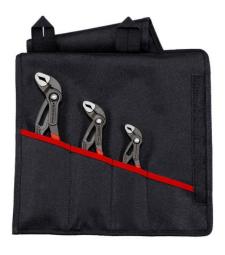

## KNIPEX Cobra® Set 3-piece

- The KNIPEX Cobra® are the legendary high-tech water pump pliers from KNIPEX
- With their extremely strong self-locking effect, they allow energysaving work without slipping on the workpiece
- Now available as a set in different sizes in our durable tool rolls with matching motif embroidery
- These sets each contain three high-tech water pump pliers of different sizes with slim, plastic-coated handles
- They are proven for their extremely firm self-locking effect and the ingenious fine adjustment with a push-button