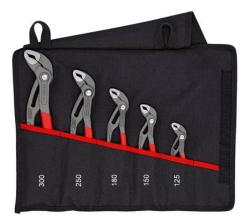

## **KNIPEX Cobra® Set**

5 pieces

- The KNIPEX Cobra® are the legendary high-tech water pump pliers from KNIPEX
- With their extremely strong self-locking effect, they allow energysaving work without slipping on the workpiece
- Now available as a set in different sizes in our durable tool rolls with matching motif embroidery
- High-quality roll-up bag made from durable polyester fabric
- With hook-and-loop fastener
- Equipped with KNIPEX Cobra® high-tech water pump pliers in five different lengths from 125 to 300 mm
- Dimensions, open (L x H): 430 x 325 mm