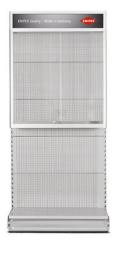

## Show cabinet for product presentation:

For assembly to tool bars

- Hanging show cabinet for assembly on tool bar systems
- With shelf, top cover and transparent advertising fascia panel
- Easy to assemble collapsible frame construction
- With two glass sliding doors, lockable
- With transparent advertising fascia panel
- Illumination unit with plug for series connection
- With power cable and 230 V plug
- High-quality aluminium/glass structure