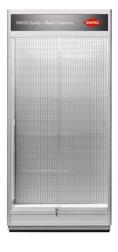

## Show cabinet for product presentation • With power cable and 230 V plug

For assembly to tool bars

- Basic show cabinet for assembly to tool bar systems
- With top cover and transparent advertising fascia panel With two glass sliding doors, lockable
- With transparent advertising fascia panel
- Illumination unit with plug for series connection
- High-quality aluminium/glass structure