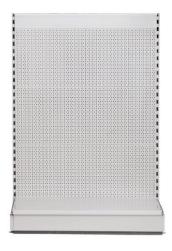

## **Centre Gondola**

2-sided Without pliers

- Can be equipped either with pliers on hooks, carded pliers and/or sales displays
  To be individually filled on site
- Complete with connectors, six tool bars, two shelves, without light
- Dimensions (W x H x D): 1000 x 1400 x 930 mm
- Sheet steel/profile, powder-coated, silver

| General         |                       |
|-----------------|-----------------------|
| Article No.     | 00 19 30 V07          |
| EAN             | 4003773078166         |
| Weight          | 58,000 g              |
| Dimensions      | 1,000 x 1,440 mm      |
| REACH compliant | does not contain SVHC |
| RoHS compliant  | not applicable        |