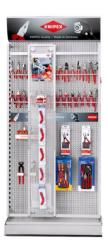

## **Product Sliding Wall**

Without pliers

- For up to 18 x 3 additional products
- Welded frame element for KNIPEX tool bars with a width of 1000 mm (Art. 00 19 30)
- Easy and fast assembly
- Delivered empty: please order pliers, magnetic labels and hooks separately
- Dimensions (W x H x D): 1000 x 1850 x 350 mm
- Presentation area (B x H): 250 x 1850 mm