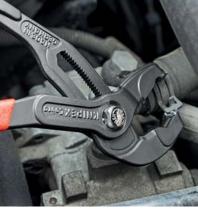

## **Spring Hose Clamp Pliers**

CHARLEN S

- rotatable, universal grip inserts for reliably gripping the clamps in all positions
- extremely good leverage which allows clamps to be opened easily without great effort
- slim head design; narrow head width, rotatable grip inserts: an ideal tool, especially in confined areas
- can be used for standard, space-saving and wire clamps and for spring band clamps up to 70 mm nominal size
- maximum jaw opening 80 mm; over 40 mm clamping range

## The proven features of the Cobra® also apply to the KNIPEX Spring Hose Clamp Pliers

- less effort required due to extremely good transmission ratio
- first class guard to prevent fingers being pinched
- reliable gripping with hand-friendly handle position
- quick-set adjustment: adjusts by shifting directly onto the workpiece
- fine adjustment ensures a precise fit to suit the most diverse clamp sizes
- opens at the touch of a button
- box-joint design: high stability because of the double guide
- chrome vanadium electric steel, forged, oil-hardened

www.knipex.de

KNIPEX

Clamps are opened easily and reliably without great effort due to the high leverage.

An ideal tool especially in confined areas.

The spring hose clamp pliers reliably grip standard, space-saving and wire clamps as well as spring band clamps up to 70 mm nominal size.