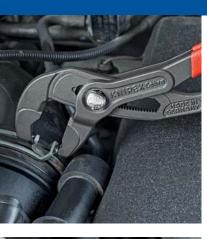

www.knipex.de

KNIPEX

Clamps are opened easily and reliably without great effort due to the high leverage.

An ideal tool especially in confined areas.

The spring hose clamp pliers reliably grip standard, space-saving and wire clamps as well as spring band clamps up to 70 mm nominal size.

APPLICATION AREAS air intake cooling charged air water return flow thermostat fuel heating

Your distributor