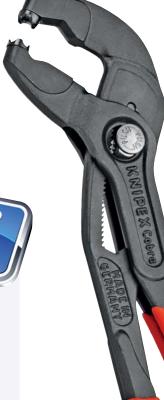

## **Spring Hose Clamp Pliers**

CHARLEN S

- rotatable, universal grip inserts for reliably gripping the clamps in all positions
- extremely good leverage which allows clamps to be opened easily without great effort
- slim head design; narrow head width, rotatable grip inserts: an ideal tool, especially in confined areas
- can be used for standard, space-saving and wire clamps and for spring band clamps up to 70 mm nominal size
- maximum jaw opening 80 mm; over 40 mm clamping range

## The proven features of the Cobra® also apply to the KNIPEX Spring Hose Clamp Pliers

- less effort required due to extremely good transmission ratio
- first class guard to prevent fingers being pinched
- reliable gripping with hand-friendly handle position
- quick-set adjustment: adjusts by shifting directly onto the workpiece
- fine adjustment ensures a precise fit to suit the most diverse clamp sizes
- opens at the touch of a button
- box-joint design: high stability because of the double guide
- chrome vanadium electric steel, forged, oil-hardened

www.knipex.de

KNIPEX

Clamps are opened easily and reliably without great effort due to the high leverage.

An ideal tool especially in confined areas.

The spring hose clamp pliers reliably grip standard, space-saving and wire clamps as well as spring band clamps up to 70 mm nominal size.