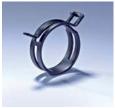

www.knipex.de

KNIPEX

Clamps are opened easily and reliably without great effort due to the high leverage.

An ideal tool especially in confined areas.

The spring hose clamp pliers reliably grip standard, space-saving and wire clamps as well as spring band clamps up to 70 mm nominal size.