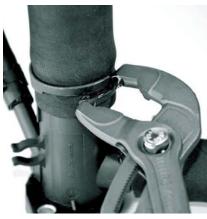

www.knipex.de

KNIPEX

Clamps are opened easily and reliably without great effort due to the high leverage.

An ideal tool especially in confined areas.

The spring hose clamp pliers reliably grip standard, space-saving and wire clamps as well as spring band clamps up to 70 mm nominal size.

APPLICATION AREAS air intake cooling charged air water return flow thermostat fuel heating

Your distributor