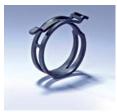

www.knipex.de

KNIPEX

Clamps are opened easily and reliably without great effort due to the high leverage.

An ideal tool especially in confined areas.

The spring hose clamp pliers reliably grip standard, space-saving and wire clamps as well as spring band clamps up to 70 mm nominal size.