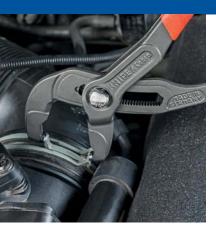

www.knipex.de

KNIPEX

Clamps are opened easily and reliably without great effort due to the high leverage.

An ideal tool especially in confined areas.

The spring hose clamp pliers reliably grip standard, space-saving and wire clamps as well as spring band clamps up to 70 mm nominal size.

APPLICATION AREAS air intake cooling charged air water return flow thermostat fuel heating

Your distributor