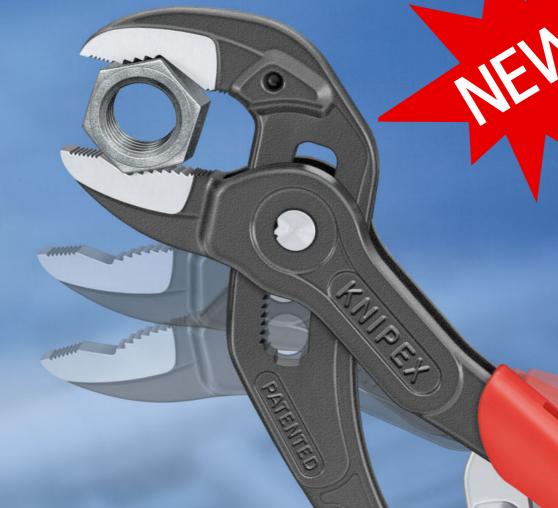

## KNIPEX SmartGrip™ — the Water Pump Plier with automatic adjustment

85 SmartGrip™

**DIN ISO 8976** 

patented

practical

self-controlled adjustment on

one-hand operation for left

and right handed people

to match with the workpiece acts self-controlled with the SmartGrip™. Position the plier, press handles - ready!

Locking lever for space saving transport with reliable closed handles

Automatic adjustment: no time-consuming trial and error-adjusting of the correct opening size in case of diffently sized workpieces (e. g. the red highlighted nuts and threaded connections). Everything done with one snatch