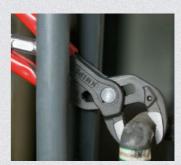

## KNIPEX SmartGrip™ — the Water Pump Plier with automatic adjustment

85 SmartGrip™

**DIN ISO 8976** 

patented

practical

self-controlled adjustment on

one-hand operation for left

and right handed people

to match with the workpiece acts self-controlled with the SmartGrip™. Position the plier, press handles - ready!

Locking lever for space saving transport with reliable closed handles

Automatic adjustment: no time-consuming trial and error-adjusting of the correct opening size in case of diffently sized workpieces (e. g. the red highlighted nuts and threaded connections). Everything done with one snatch

Slim dimensions for good access to the workpiece using one-hand operation

Distributed by: