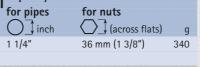

| Article-No. | EAN-     | Head     | Handles                       | Capacity  |                | 47  |
|-------------|----------|----------|-------------------------------|-----------|----------------|-----|
| Length      | Code     |          |                               | for pipes | for nuts       |     |
| mm          | 4003773- |          |                               | ○ inch    | (across flats) | g   |
| 85 01 250   | 061304   | polished | with non-slip plastic coating | 1 1/4"    | 36 mm (1 3/8") | 340 |