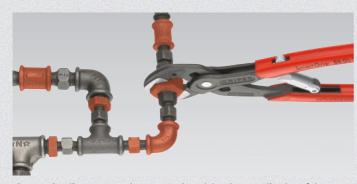

to match with the workpiece acts self-controlled with the SmartGrip™. Position the plier, press handles - ready!

Locking lever for space saving transport with reliable closed handles

Automatic adjustment: no time-consuming trial and error-adjusting of the correct opening size in case of diffently sized workpieces (e. g. the red highlighted nuts and threaded connections). Everything done with one snatch