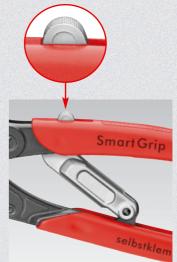

locking lever ensures space

saving transport with reliable

the workpiece simply by

squeezing the handles

closed handles

to match with the workpiece acts self-controlled with the SmartGrip™. Position the plier, press handles - ready!

Locking lever for space saving transport with reliable closed handles

Automatic adjustment: no time-consuming trial and error-adjusting of the correct opening size in case of diffently sized workpieces (e. g. the red highlighted nuts and threaded connections). Everything done with one snatch