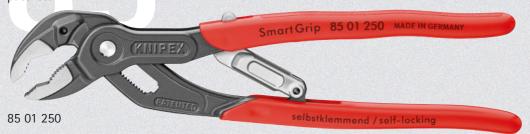

| Article-No. | EAN-     | Head     | Handles                       | Capacity  |                | 47  |
|-------------|----------|----------|-------------------------------|-----------|----------------|-----|
| Length      | Code     |          |                               | for pipes | for nuts       |     |
| mm          | 4003773- |          |                               | ○ inch    | (across flats) | g   |
| 85 01 250   | 061304   | polished | with non-slip plastic coating | 1 1/4"    | 36 mm (1 3/8") | 340 |