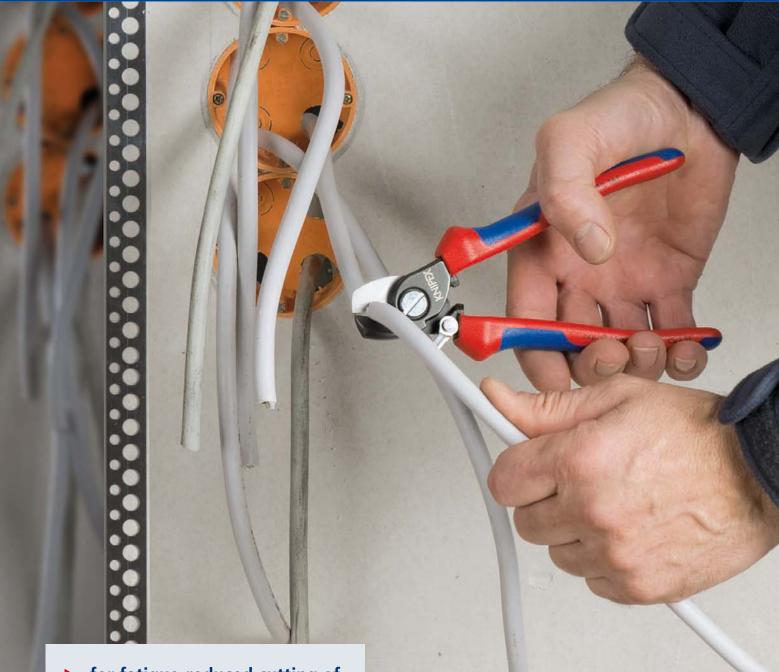

# The right tool for a lot of cutting. Cable shears with opening spring.

- for fatigue-reduced cutting of copper and aluminium cables
- ergonomically designed for relief of the arm muscles
- clean and smooth cut without deformation

#### A small spring with great effect.

The opening spring positions these KNIPEX cable shears comfortably in the user's hand. This relieves the forearm muscles. If a lot of cables have to be cut in quick succession, for example for new installations in blocks of flats, the supporting effects of the opening spring are very noticeable: electrical contractors save valuable energy and are able to work longer and with less fatigue.