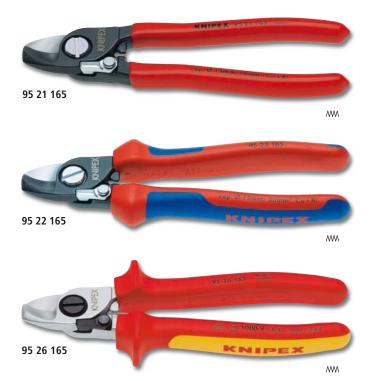

| Article-No. | EAN<br>4003773- | Finish                                                                              | &<br>Ø mm | mm <sup>2</sup> | AWG | <b>∢−</b> ►<br>mm | کُک<br>g |                              |
|-------------|-----------------|-------------------------------------------------------------------------------------|-----------|-----------------|-----|-------------------|----------|------------------------------|
| 95 21 165   | 069805          | head burnished, plastic coated handles                                              | 15        | 50              | 1/0 | 165               | 215      |                              |
| 95 22 165   | 069812          | head burnished, two-colour dual component handles                                   | 15        | 50              | 1/0 | 165               | 255      |                              |
| 95 26 165   | 069980          | head chrome plated, insulated with two-colour dual<br>component handles, VDE-tested | 15        | 50              | 1/0 | 165               | 275      | ∰ <b>G</b> ≦ <u>A</u> 1000 V |