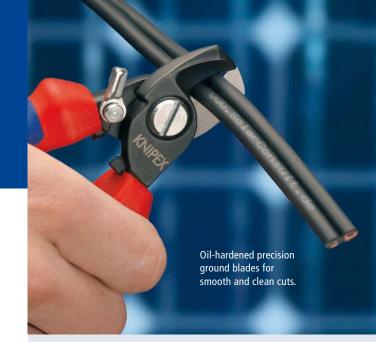

#### KNIPEX Cable Shears with opening spring:

- fatigue-reduced cutting of copper and aluminium cables
- not suitable for steel wire and hard drawn copper conductors
- oil-hardened, precision ground blades
- clean and smooth cut without deformation
- easy cutting with one-hand operation
- with guard
- adjustable, self-locking screw joint
- special high-grade tool steel, forged, oil-hardened