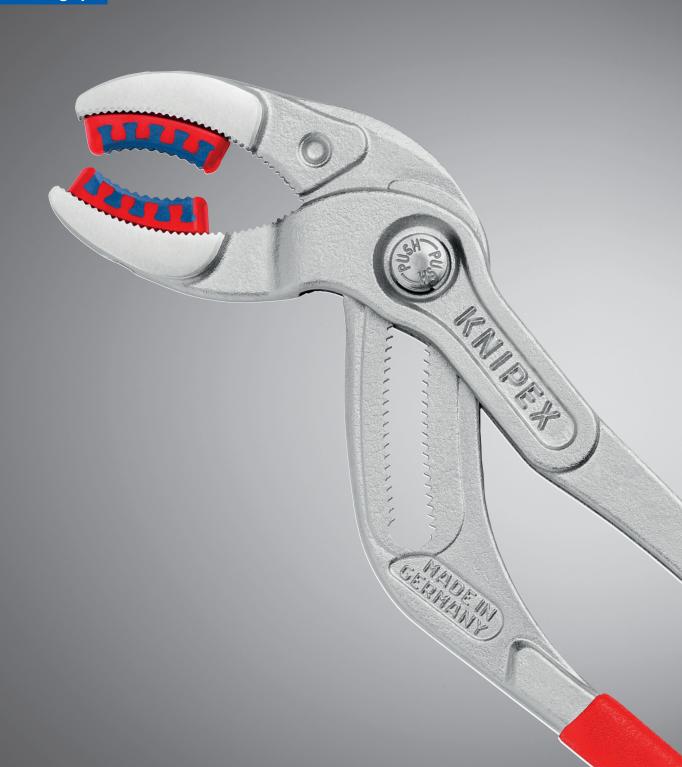

## **Siphon and Connector Pliers**

Now with more grip: increased grip on the workpiece thanks to two-component plastic inserts

- ► Fine adjustment for ideal adaptation to diverse diameters up to 75 mm
- ► For connectors, oil filters, plastic pipes and siphons
- ► Ideal for tightening and loosening siphon screw connections, plastic pipe fittings and round union nuts
- > For connectors and couplings with screw connection, such as Cannon circular connectors
- > For gentle loosening of hoses on nozzles and filter cartridges
- > 25-way adjustable box joint
- > Ergonomic handle geometry
- > Changeable gripping jaws with two-component plastic insert with a hard carrier component (red) and a soft adhesive component (blue)
- > Chrome vanadium electric steel, forged, oil-hardened

## New: Two components for a tighter grip

The innovative plastic inserts now consist of two components: the soft blue one "sticks" gently on the material, while the hard red one ensures the best support of the blue component