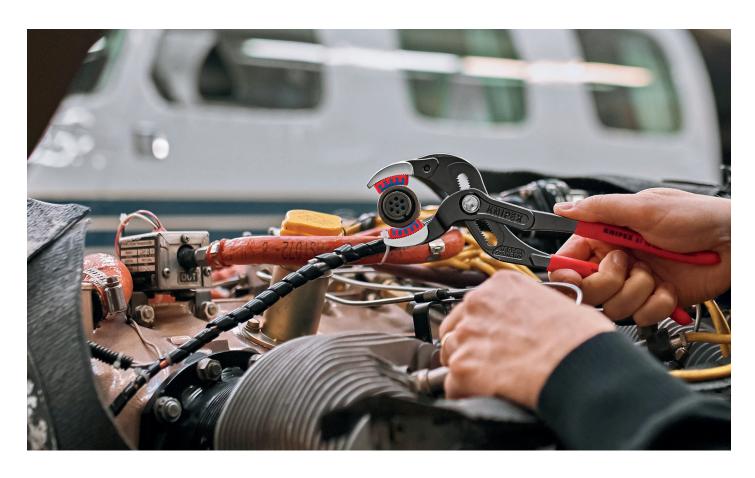

## **Siphon and Connector Pliers**

Now with more grip: increased grip on the workpiece thanks to two-component plastic inserts

- ► Fine adjustment for ideal adaptation to diverse diameters up to 75 mm
- ► For connectors, oil filters, plastic pipes and siphons
- ► Ideal for tightening and loosening siphon screw connections, plastic pipe fittings and round union nuts
- > For connectors and couplings with screw connection, such as Cannon circular connectors
- > For gentle loosening of hoses on nozzles and filter cartridges
- > 25-way adjustable box joint
- > Ergonomic handle geometry
- > Changeable gripping jaws with two-component plastic insert with a hard carrier component (red) and a soft adhesive component (blue)
- > Chrome vanadium electric steel, forged, oil-hardened