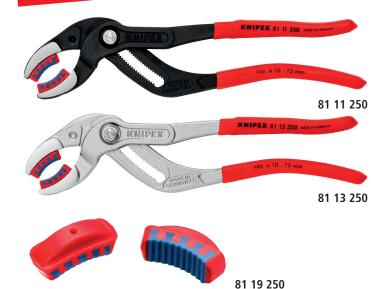

| Article No.                                                        | EAN<br>4003773- | <b>4→</b><br>mm | Pliers             | Head     | Handles                       | Working capacity<br>Ø mm | Adjustment positions | ∆'∆<br>g |
|--------------------------------------------------------------------|-----------------|-----------------|--------------------|----------|-------------------------------|--------------------------|----------------------|----------|
| 81 11 250                                                          | 078470          | 250             | black atramentized | polished | with non-slip plastic coating | 10 - 75                  | 25                   | 355      |
| 81 11 250 SB 🗷                                                     | 078890          | 250             | black atramentized | polished |                               | 10 - 75                  | 25                   | 355      |
| 81 13 250                                                          | 078494          | 250             | chrome plated      |          |                               | 10 - 75                  | 25                   | 355      |
| 81 13 250 SB 🗷                                                     | 078913          | 250             | chrome plated      |          |                               | 10 - 75                  | 25                   | 355      |
| 81 19 250 🗾 078500 2 pairs of plastic jaws for 81 11 250/81 13 250 |                 |                 |                    |          |                               |                          |                      | 5        |