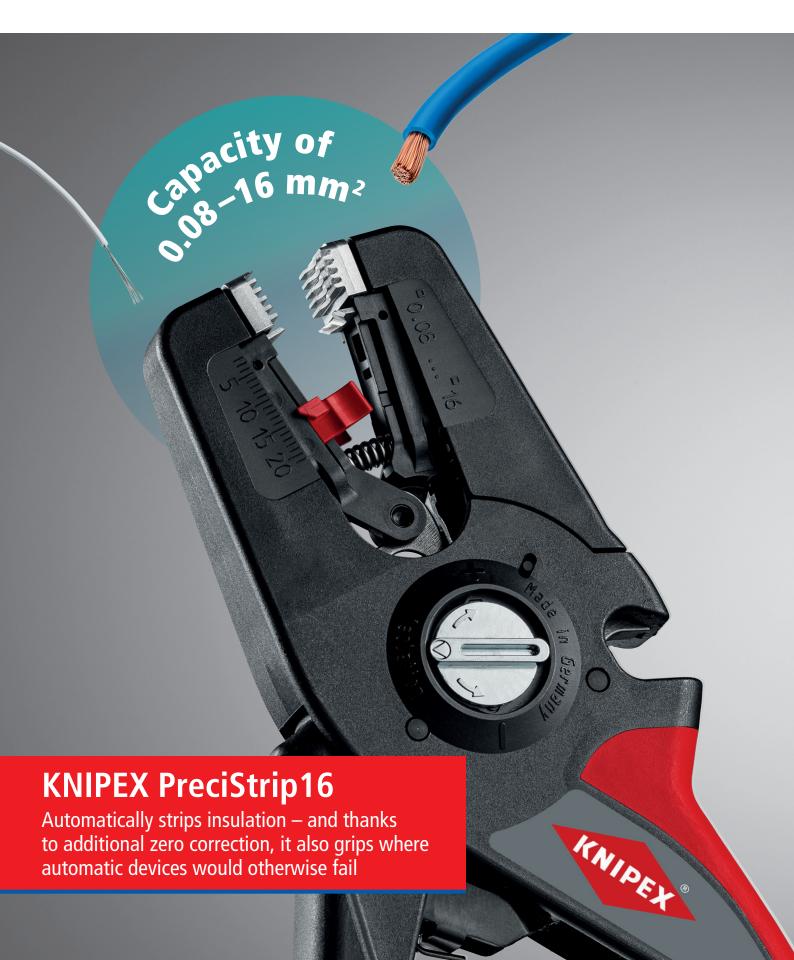

## **KNIPEX PreciStrip16**

Properly stripped away: with deft precision, strip everything from very fine to thick cables with stranded or solid conductors

- ➤ Simple, precise stripping of fine stranded and solid round cables with a wide capacity range from 0.08 to 16 mm² with only one pair of pliers
- ► Good grip provided by semi-circular grooved metal holding clamps and exact cut from parabolic stripping blade
- ► Fine adjustable zero correction of the blade setting to special material requirements, e.g. due to large temperature differences
- > With cable cutter for stranded wire from 0.08 to 16 mm<sup>2</sup>
- > With tether attachment point, suitable for KNIPEX Tethered Tools accessories
- > Inscription area for customisation
- > With adjustable length stop for precision work repeated accurately each time
- > Comfortable operation with ergonomic dual-component handle
- > Easily replaceable blade cassette

With cable cutter on the top side for up to 16 mm<sup>2</sup>

For special requirements, such as particularly hard or soft insulation materials, optimum fine adjustments can be made using the adjustment wheel with its tactile locking positions