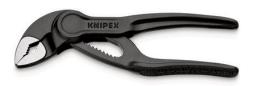

### **KNIPEX Cobra® XS**

Water Pump Pliers

**DIN ISO 8976** 

- Optimum accessibility, even in confined spaces: particularly compact design, very slim head
- One-handed fine adjustment by pushing for the simplest adjustment to different workpiece sizes
- Long-lasting secure grip ensured by high wear resistance
- Gripping capacity Ø 28 mm, width across flats up to 24 mm at only 100 mm length
- Box joint: high quality and durability provided by dual guide
- Gripping surfaces with specially hardened teeth, hardness approx. 60 HRC
- Self-locking on pipes and nuts: no slipping on the workpiece and low handforce required
- Pinch guard prevents operators' fingers being pinched
- Fine adjustment with 11 adjustment positions