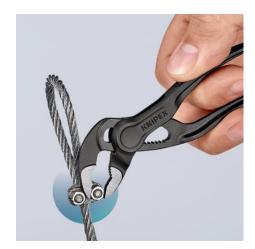

### **KNIPEX Cobra® XS**

Water Pump Pliers

**DIN ISO 8976** 

- Optimum accessibility, even in confined spaces: particularly compact design, very slim head
- One-handed fine adjustment by pushing for the simplest adjustment to different workpiece sizes
- Long-lasting secure grip ensured by high wear resistance
- Gripping capacity Ø 28 mm, width across flats up to 24 mm at only 100 mm length
- Box joint: high quality and durability provided by dual guide
- Gripping surfaces with specially hardened teeth, hardness approx. 60 HRC
- Self-locking on pipes and nuts: no slipping on the workpiece and low handforce required
- Pinch guard prevents operators' fingers being pinched
- Fine adjustment with 11 adjustment positions

| Technical details               |          |
|---------------------------------|----------|
| Adjustment positions            | 11       |
| Kapazität für Rohre (Zoll)      | Ø 1 Inch |
| Capacities for nuts             | 24 mm    |
| Capacities for pipes (diameter) | Ø 28 mm  |