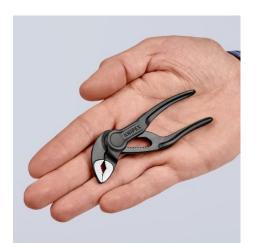

### **KNIPEX Cobra® XS**

Water Pump Pliers

**DIN ISO 8976** 

- Optimum accessibility, even in confined spaces: particularly compact design, very slim head
- One-handed fine adjustment by pushing for the simplest adjustment to different workpiece sizes
- Long-lasting secure grip ensured by high wear resistance
- Gripping capacity Ø 28 mm, width across flats up to 24 mm at only 100 mm length
- Box joint: high quality and durability provided by dual guide
- Gripping surfaces with specially hardened teeth, hardness approx. 60 HRC
- Self-locking on pipes and nuts: no slipping on the workpiece and low handforce required
- Pinch guard prevents operators' fingers being pinched
- Fine adjustment with 11 adjustment positions

| General         |                         |
|-----------------|-------------------------|
| Article No.     | 87 00 100               |
| EAN             | 4003773085836           |
| Pliers          | grey atramentized       |
| Head            | polished                |
| Handles         | embossed, rough surface |
| Weight          | 62 g                    |
| Dimensions      | 100 x 30 x 10 mm        |
| Standard        | DIN ISO 8976            |
| REACH compliant | does not contain SVHC   |
| RoHS compliant  | not applicable          |