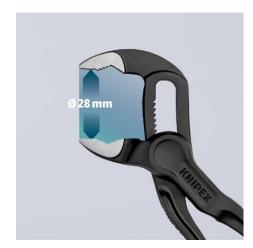

| Technical details               |          |
|---------------------------------|----------|
| Adjustment positions            | 11       |
| Kapazität für Rohre (Zoll)      | Ø 1 Inch |
| Capacities for nuts             | 24 mm    |
| Capacities for pipes (diameter) | Ø 28 mm  |