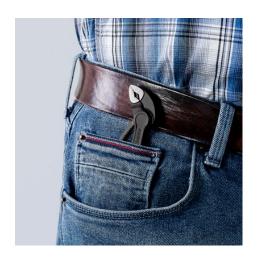

### **KNIPEX Cobra® XS**

Water Pump Pliers

**DIN ISO 8976** 

- Optimum accessibility, even in confined spaces: particularly compact design, very slim head
- One-handed fine adjustment by pushing for the simplest adjustment to different workpiece sizes
- Long-lasting secure grip ensured by high wear resistance
- Gripping capacity Ø 28 mm, width across flats up to 24 mm at only 100 mm length
- Box joint: high quality and durability provided by dual guide
- Gripping surfaces with specially hardened teeth, hardness approx. 60 HRC
- Self-locking on pipes and nuts: no slipping on the workpiece and low handforce required
- Pinch guard prevents operators' fingers being pinched
- Fine adjustment with 11 adjustment positions