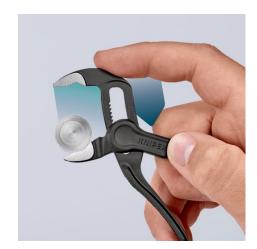

### **KNIPEX Cobra® XS**

Water Pump Pliers

**DIN ISO 8976** 

- Optimum accessibility, even in confined spaces: particularly compact design, very slim head
- One-handed fine adjustment by pushing for the simplest adjustment to different workpiece sizes
- Long-lasting secure grip ensured by high wear resistance
- Gripping capacity Ø 28 mm, width across flats up to 24 mm at only 100 mm length
- Box joint: high quality and durability provided by dual guide
- Gripping surfaces with specially hardened teeth, hardness approx. 60 HRC
- Self-locking on pipes and nuts: no slipping on the workpiece and low handforce required
- Pinch guard prevents operators' fingers being pinched
- Fine adjustment with 11 adjustment positions

# **KNIPEX** Quality – Made in Germany

Self-locking and durable – all part of genuine KNIPEX water pump pliers