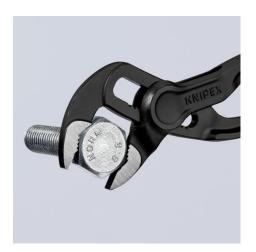

### **KNIPEX Cobra® XS**

Water Pump Pliers

**DIN ISO 8976** 

- Optimum accessibility, even in confined spaces: particularly compact design, very slim head
- One-handed fine adjustment by pushing for the simplest adjustment to different workpiece sizes
- Long-lasting secure grip ensured by high wear resistance
- Gripping capacity Ø 28 mm, width across flats up to 24 mm at only 100 mm length
- Box joint: high quality and durability provided by dual guide
- Gripping surfaces with specially hardened teeth, hardness approx. 60 HRC
- Self-locking on pipes and nuts: no slipping on the workpiece and low handforce required
- Pinch guard prevents operators' fingers being pinched
- Fine adjustment with 11 adjustment positions

| Technical details               |          |
|---------------------------------|----------|
| Adjustment positions            | 11       |
| Kapazität für Rohre (Zoll)      | Ø 1 Inch |
| Capacities for nuts             | 24 mm    |
| Capacities for pipes (diameter) | Ø 28 mm  |