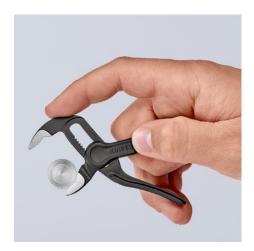

### **KNIPEX Cobra® XS**

Water Pump Pliers

**DIN ISO 8976** 

- Optimum accessibility, even in confined spaces: particularly compact design, very slim head
- One-handed fine adjustment by pushing for the simplest adjustment to different workpiece sizes
- Long-lasting secure grip ensured by high wear resistance
- Gripping capacity Ø 28 mm, width across flats up to 24 mm at only 100 mm length
- Box joint: high quality and durability provided by dual guide
- Gripping surfaces with specially hardened teeth, hardness approx. 60 HRC
- Self-locking on pipes and nuts: no slipping on the workpiece and low handforce required
- Pinch guard prevents operators' fingers being pinched
- Fine adjustment with 11 adjustment positions