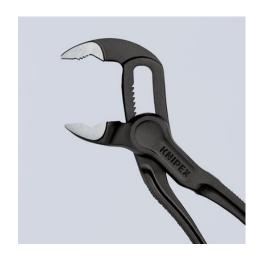

### **KNIPEX Cobra® XS**

Water Pump Pliers

**DIN ISO 8976** 

- Optimum accessibility, even in confined spaces: particularly compact design, very slim head
- One-handed fine adjustment by pushing for the simplest adjustment to different workpiece sizes
- Long-lasting secure grip ensured by high wear resistance
- Gripping capacity Ø 28 mm, width across flats up to 24 mm at only 100 mm length
- Box joint: high quality and durability provided by dual guide
- Gripping surfaces with specially hardened teeth, hardness approx. 60 HRC
- Self-locking on pipes and nuts: no slipping on the workpiece and low handforce required
- Pinch guard prevents operators' fingers being pinched
- Fine adjustment with 11 adjustment positions