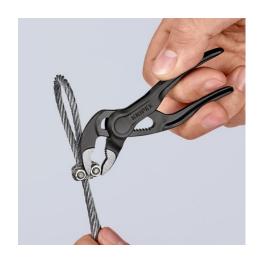

### **KNIPEX Cobra® XS**

Water Pump Pliers

**DIN ISO 8976** 

- Optimum accessibility, even in confined spaces: particularly compact design, very slim head
- One-handed fine adjustment by pushing for the simplest adjustment to different workpiece sizes
- Long-lasting secure grip ensured by high wear resistance
- Gripping capacity Ø 28 mm, width across flats up to 24 mm at only 100 mm length
- Box joint: high quality and durability provided by dual guide
- Gripping surfaces with specially hardened teeth, hardness approx. 60 HRC
- Self-locking on pipes and nuts: no slipping on the workpiece and low handforce required
- Pinch guard prevents operators' fingers being pinched
- Fine adjustment with 11 adjustment positions

# **KNIPEX** Quality – Made in Germany

Self-locking and durable – all part of genuine KNIPEX water pump pliers